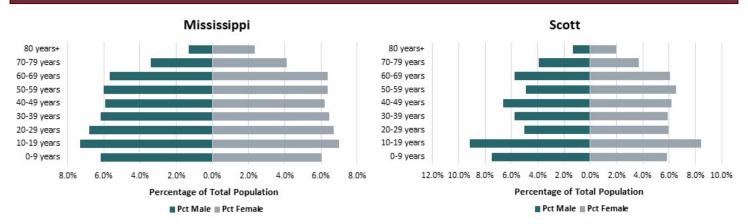

### **Population Pyramid (2022)**

Population Pyramid: Shows the age-gender distribution of the given population. Age groups are depicted on the y-axis and the percentage of the population on the x-axis. Gender is shown on the left/right sides. The population pyramid provides a picture of the composition of the population. Source: U.S. Census Bureau ACS 2018-2022 5-year estimates, Table S0101.