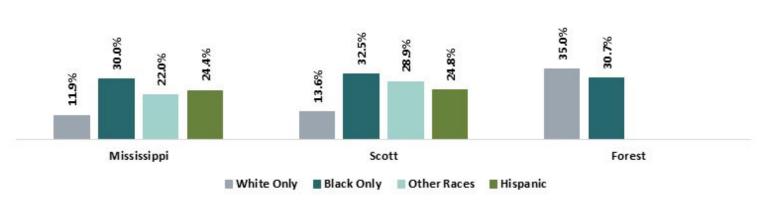

e: Prosperity Now Scorecard — https://scorecard.prosperitynow.org/

## Percentage of Population by Race/Ethnicity (2022)

|             | White<br>Only | Black<br>Only | Hispanic |
|-------------|---------------|---------------|----------|
| Mississippi | 57.3%         | 36.9%         | 3.2%     |
| Scott       | 54.1%         | 35.6%         | 11.9%    |
| Forest      | 46.5%         | 41.5%         | 31.0%    |

U.S. Census Bureau ACS 2018-2022 estimates

#### Median Household Income by Race and Ethnicity (2022)



Source: Small Area Income and Poverty Estimates, U.S. Census Bureau ACS 2018-2022 five-year estimates for median household income of the state/county/place. U.S Census Bureau ACS 2018-2022 5-year estimates — Table B19013 series.

#### Poverty Rate by Race and Ethnicity(2022)



## Living Wage (2023)

#### Related children under 18 years of age None 1 Child 2 Children 3 Children Living Wage \$19.34 \$30.07 \$35.56 1 Adult \$7.24 \$9.83 \$12.41 \$15.00 **Poverty Wage** 2 Adults \$26.57 \$32.24 \$35.56 \$37.75 Living Wage 1 Working FT \$17.59 **Poverty Wage** \$9.83 \$32.24 \$15.00 \$12.52 \$19.17 Living Wage \$17.11 2 Working FT \$8.79 \$4.91 \$6.21 \$7.50 **Poverty Wage**

\$44.15 Note: The living wage is the hourly rate that an individual must earn to support their family. The values are per adult in a family. The minimum wage is \$7.25 per hour.

\$17.59 Full-time is considered as 2,080 hours per year.
\$22.08 Living Wage Calculator.

https://livingwage.mit.edu/

| Typical Expenses (2023)            |                       |                    |