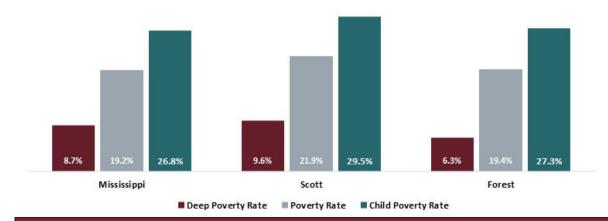

### Poverty Rate Measures (2022)

Source: Small Area Income and Poverty Estimates, U.S. Census Bureau ACS 2018-2022 5-year estimates for poverty rates of the state versus the United States or county/district and county seat—Table S1701.

The U.S. Census Bureau uses a set of money income thresholds that vary by family size and composition to determine who is in poverty.