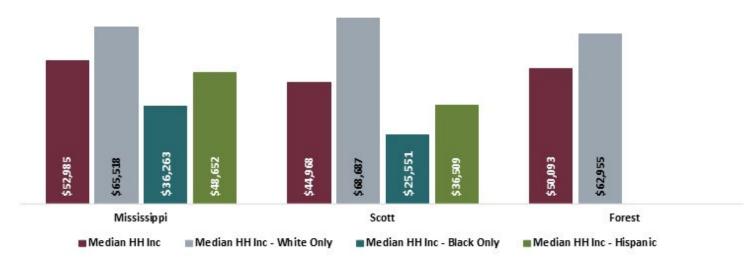

#### Median Household Income by Race and Ethnicity (2022)

Source: Small Area Income and Poverty Estimates, U.S. Census Bureau ACS 2018-2022 five-year estimates for median household income of the state/county/place. U.S Census Bureau ACS 2018-2022 5-year estimates — Table B19013 series.