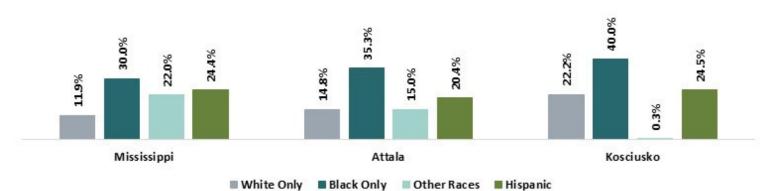

## Poverty Rate by Race and Ethnicity(2022)

Source: U.S. Census Bureau ACS 2018-2022 5-year estimates for poverty rate by race/ethnicity — Table S1701 series.