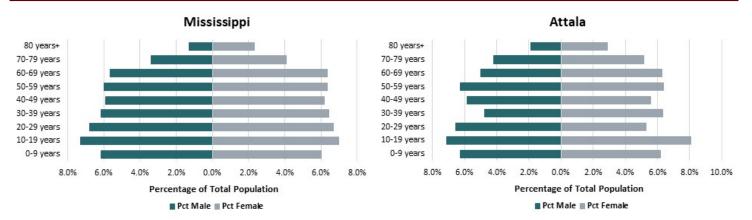

## Population Pyramid (2022)

Population Pyramid: Shows the age-gender distribution of the given population. Age groups are depicted on the y-axis and the percentage of the population on the x-axis. Gender is shown on the left/right sides. The population pyramid provides a picture of the composition of the population. Source: U.S. Census Bureau ACS 2018-2022 5-year estimates, Table S0101.