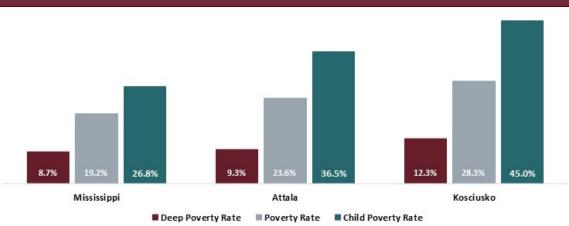

### Poverty Rate Measures (2022)

Source: Small Area Income and Poverty Estimates, U.S. Census Bureau ACS 2018-2022 5-year estimates for poverty rates of the state versus the United States or county/district and county seat—Table S1701. The U.S. Census Bureau uses a set of money income thresholds that vary by family size and composition to determine who is in poverty.