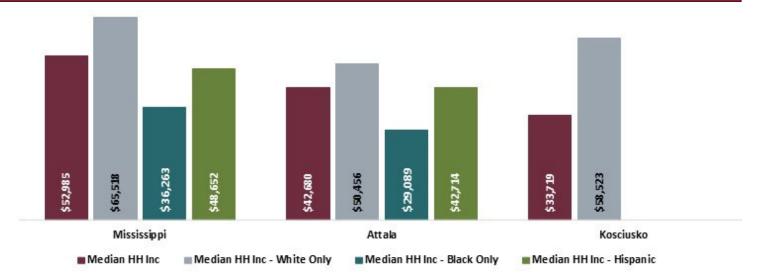

## Median Household Income by Race and Ethnicity (2022)

Source: Small Area Income and Poverty Estimates, U.S. Census Bureau ACS 2018-2022 five-year estimates for median household income of the state/county/place. U.S Census Bureau ACS 2018-2022 5-year estimates — Table B19013 series.