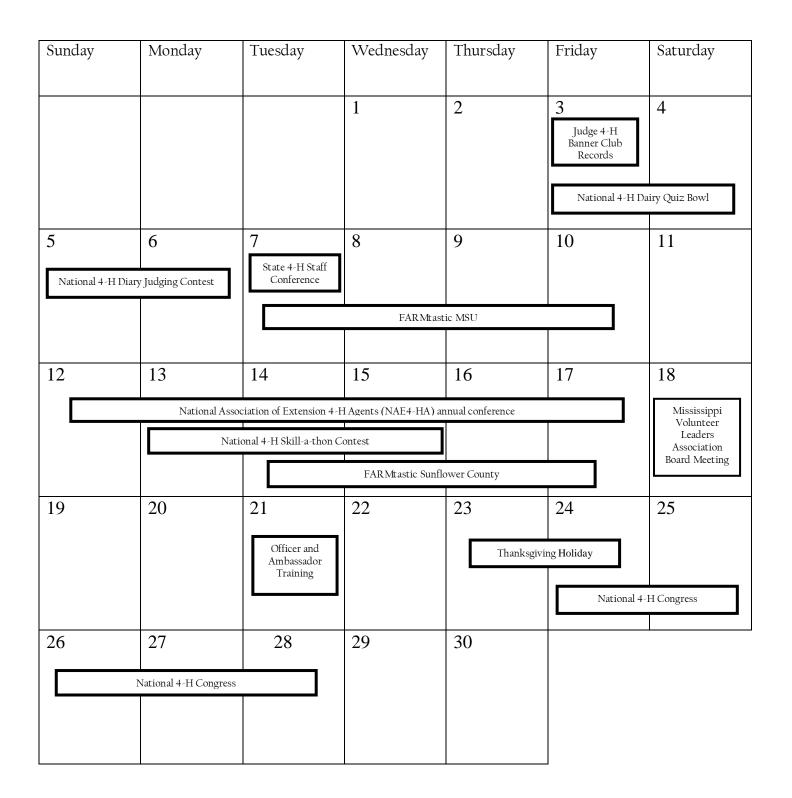

#### November 2017

| DATE        | EVENT                                                                                              | CONTACT                  |
|-------------|----------------------------------------------------------------------------------------------------|--------------------------|
| 3           | Judge 4-H Banner Club Records                                                                      | Larry Alexander          |
| 3 - 4       | National 4-H Dairy Quiz Bowl, Louisville, Kentucky                                                 | Dr. Dean Jousan          |
| 5-6         | National 4-H Diary Judging Contest, Louisville,<br>Kentucky                                        | Dr. Dean Jousan          |
| 7           | State 4-H Staff Conference                                                                         | Dr. Paula Threadgill     |
| 7-10        | FARMtastic MSU                                                                                     | Julie White              |
| TBD 9 or 10 | ATV in-service in Verona                                                                           | Brad Staton              |
| 12 - 17     | National Association of Extension 4-H Agents<br>(NAE4-HA) annual conference, Indianapolis, Indiana | Dr. Paula Threadgill     |
| 13 - 15     | National 4-H Skill-a-thon Contest, Louisville,<br>Kentucky                                         | Dr. Dean Jousan          |
| 14 -17      | FARMtastic Sunflower County                                                                        | Julie White              |
| 18          | Mississippi Volunteer Leaders Association Board<br>Meeting<br>Location TBA                         | Tammy Parker             |
| 21          | State 4-H Officer and Ambassador Training                                                          | Dr. Martha Jackson-Banks |
| 23 - 24     | Thanksgiving Holiday                                                                               | Holiday                  |
| 24 - 28     | National 4-H Congress, Atlanta, Georgia                                                            | Dr. Paula Threadgill     |

#### November 2017