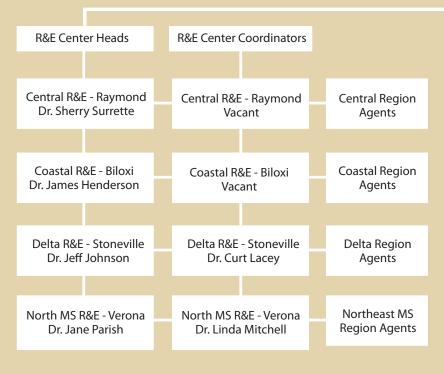

## MISSISSIPPI STATE

## **EXTENSION**

Center for Continuing Education Ms. Dixie Cartwright

Office of Nutrition Education Dr. Sylvia Byrd Associate Director FCS\* & 4-H Dr. Paula Threadgill

Civil Rights Coordinator Mr. Marcus Davis Institutions of Higher Learning Board

President of Mississippi State University
Dr. Mark Keenum

Vice President for Agriculture, Forestry, & Veterinary Medicine Dr. Gregory Bohach

Director, MSU Extension Service Dr. Gary Jackson Associate Director Ag & Natural Resources Dr. Steve Martin

Assistant to the Director Fiscal Officer Mr. Richard Swann MS Horse Park Ms. Bricklee Miller

Boll Weevil Management Corp Dr. Jeannine Smith



- Family and Consumer Sciences
- \* Biochemistry, Molecular Biology, Entomology, and Plant Pathology
- \*\* Food Science, Nutrition, and Health Promotion
- \*\*\* Wildlife, Fisheries, and Aquaculture

Centers/Institutes

Extension Center for Technology Outreach Dr. Randy Loper

Office of Agricultural Communications Ms. Elizabeth Gregory North

Extension Center for Government & Community Development Mr. Sumner Davis

Geosystems Research Institute Dr. Robert Moorhead

Southern Rural Development Center Dr. Steve Turner Comprehensive Department Heads

Plant & Soil Sciences Dr. Darrin Dodds

School of Human Sciences Dr. Michael Newman

Ag & Bio Engineering Dr. Jonathan Pote

Poultry Dr. Mary Beck

BCHEPP\* Dr. Jeff Dean

Landscape Architecture Prof. Sadik Artunc FSNHP\*\*

Animal & Dairy Scie